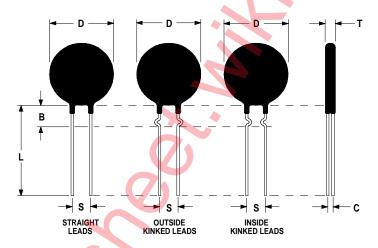

## **Mechanical Specifications:**

| D                | $10.0 \pm 0.5 \text{ mm}$ |
|------------------|---------------------------|
| T                | $5.0 \pm 0.5 \text{ mm}$  |
| Lead Diameter    | $0.8 \pm 0.1 \text{ mm}$  |
| S                | $7.8 \pm 2.0 \text{ mm}$  |
| L                | $38.0 \pm 3.0 \text{ mm}$ |
| Straight Lead    | $5.0 \pm 1.0 \text{ mm}$  |
| Coating Run Down |                           |
| В                | $4.5 \pm 0.50 \text{ mm}$ |
| С                | $3.3 \pm 0.3 \text{ mm}$  |
|                  |                           |